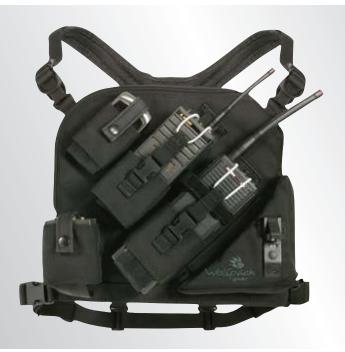

## **Phantom Radio Chest Harness**

SKU#PRC-HR-3113

Newly redesigned for maximum efficiency and comfort. The unique strap management system reduces loose webbings for a cleaner fit. The thick mesh shoulder harness eliminates tangling and provides maximum comfort. 2 radio pockets easily adjust to any size radio and two adjustable utility pockets accept an extra clam shell battery and cell phone or GPS unit. The full size map pocket is now accessible from the top and side with an interior organizer and pen pockets. Mount an optional Quik-Lite for convenient lighting. Wolfpack Gear still includes the exclusive short strap set to mount the harness directly to your suspenders for maximum stability and convenience.

## **Features**

- > Armor-strength ballistic nylon and aero space mesh construction
- > Mounts directly to suspenders
- > Padded strap set with wide mesh shoulder pads
- > Two full size adjustable radio pockets
- > Adjustable clam shell pocket
- > Adjustable cell phone / GPS pocket
- > Full size map pocket with interior organizer
- > Roomy zippered exterior utility pocket
- > Optional QuigLite available