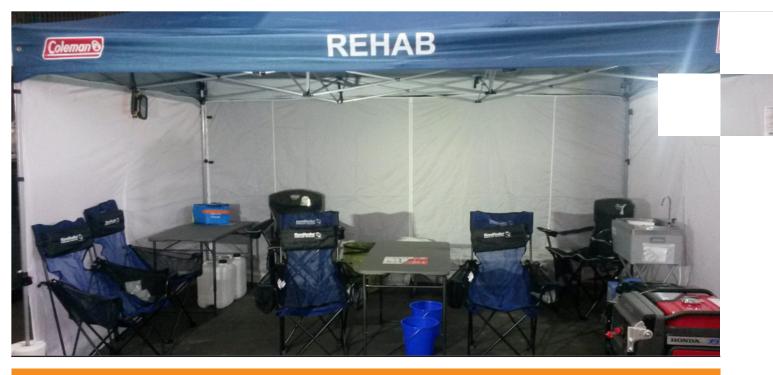

## **GAAM REHAB UNIT**

## **GAAM REHAB UNIT**

The Station is available with 2 x large Marquees and securing equipment, further tarps available if need.

The Rehab station can be operated all hours of the day with a generator supplied for lighting and refrigeration. Also supplied is a mobile arm/hand wash station for washing up.

The Rehab Kit comes with Kore Kooler chairs, Arm Kore Coolers, electric fan, a fridge freezer for hydration drinks and water, plus stretcher if required.

The Rehab Kit can be made to suit your needs if required and can have your name printed on them.

## MAJOR ITEMS IN THE UNIT

- > 2 x Large marquees and securing equipment.
- > Generator for lighting.
- > Fridge/Freezer.
- > Mobile arm/hand wash station.
- > Kore Kooler chairs.
- > Arm Kore Coolers.
- > Electric fan.
- > Stretcher also available.
- > Customisation available.